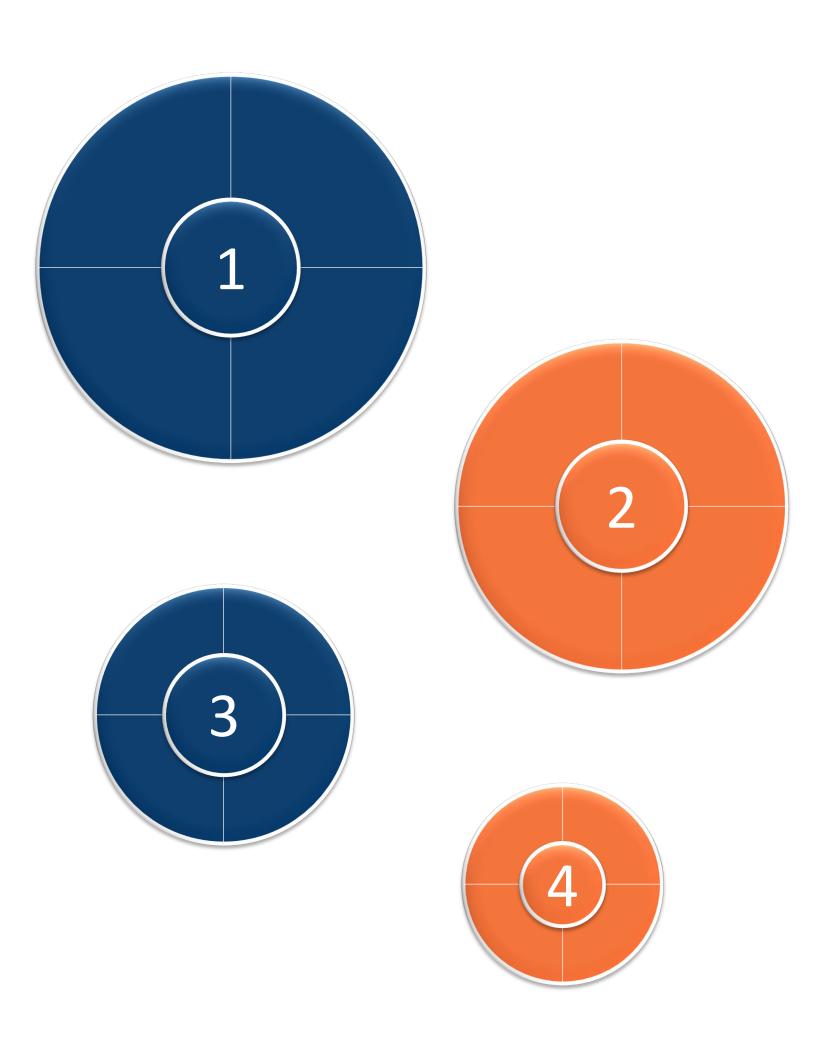

|
|    |        |         |          |         |     |
| 17 | 7777   | 7.7.7.  | 7.7.7.   | 7/7/7/  |     |
| Ż  |        | 777     |          |         |     |
|    | NAME   | ROUND 1 | ROUND 2  | ROUND 3 |     |
|    | NAME   | ROUND 1 | ROUND 2  | ROUND 3 |     |
|    | NAME   | ROUND 1 | ROUND 2  | ROUND 3 |     |
|    | NAME   | ROUND 1 | ROUND 2  | ROUND 3 |     |
|    | NAME   | ROUND 1 | ROUND 2  | ROUND 3 |     |
|    | NAME   | ROUND 1 | ROUND 2  | ROUND 3 |     |
|    | NAME   | ROUND 1 | ROUND 2  | ROUND 3 |     |
|    | NAME   | ROUND 1 | ROUND 2  | ROUND 3 |     |
|    | NAME   | ROUND 1 | ROUND 2  | ROUND 3 |     |
|    | NAME   | ROUND 1 | ROUND 2  | ROUND 3 |     |
|    | NAME   | ROUND 1 | ROUND 2  | ROUND 3 |     |
|    | NAME   | ROUND 1 | ROUND 2  | ROUND 3 |     |