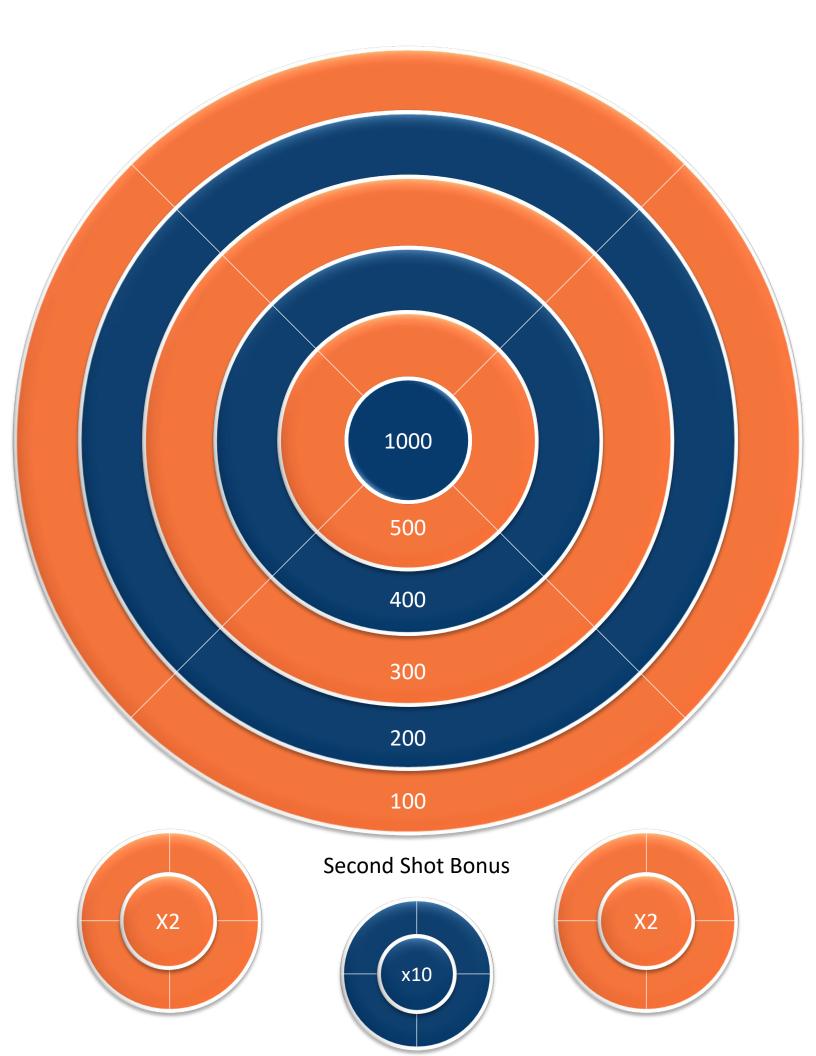

## SEt 2:

- SET AN ALLOWED NUMBER OF SHOTS ALLOWED AND SEE WHO CAN GET THE HIGHEST SCORE.
- ALLOW ONE BONUS SHOT TO SEE IF YOU CAN GET A SCORE MULTIPLIER.

|    | ,      | -       |          | <b></b> |     |
|----|--------|---------|----------|---------|-----|
|    | NAME   | ROUND 1 | ROUND 2  | ROUND 3 | 4   |
|    | MARIO  | KOUND 1 | KOUIID Z | KOUND 3 |     |
|    |        |         |          |         |     |
|    |        |         |          |         | 1   |
| 4  |        |         |          |         | - / |
|    |        |         |          |         | 4   |
|    |        |         |          |         |     |
|    |        |         |          |         |     |
|    |        |         |          |         | 4   |
|    |        |         |          |         |     |
|    |        |         |          |         |     |
|    |        |         |          |         | 1   |
| 4  |        |         |          |         |     |
|    | 7/7/7/ | 7/7/7/7 | 1777     | 7777    | 4   |
|    |        |         |          |         |     |
| 17 | 7777   | 7.7.7.  | 7.7.7.   | 7/7/7/  |     |
| Ż  |        | 777     |          |         |     |
|    | NAME   | ROUND 1 | ROUND 2  | ROUND 3 |     |
|    | NAME   | ROUND 1 | ROUND 2  | ROUND 3 |     |
|    | NAME   | ROUND 1 | ROUND 2  | ROUND 3 |     |
|    | NAME   | ROUND 1 | ROUND 2  | ROUND 3 |     |
|    | NAME   | ROUND 1 | ROUND 2  | ROUND 3 |     |
|    | NAME   | ROUND 1 | ROUND 2  | ROUND 3 |     |
|    | NAME   | ROUND 1 | ROUND 2  | ROUND 3 |     |
|    | NAME   | ROUND 1 | ROUND 2  | ROUND 3 |     |
|    | NAME   | ROUND 1 | ROUND 2  | ROUND 3 |     |
|    | NAME   | ROUND 1 | ROUND 2  | ROUND 3 |     |
|    | NAME   | ROUND 1 | ROUND 2  | ROUND 3 |     |
|    | NAME   | ROUND 1 | ROUND 2  | ROUND 3 |     |